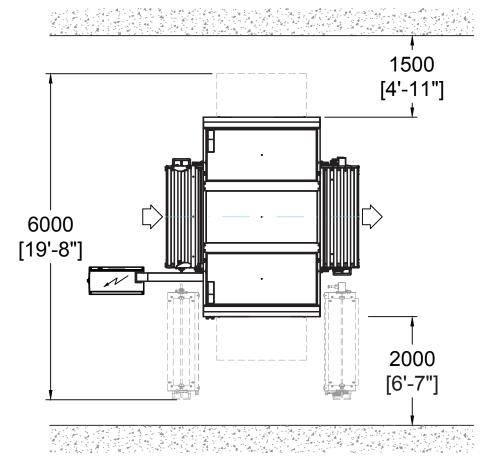

### **Machine Specifications:**

Height: 9' 2" Width: 12' Lenght: 11' 8"

Feed Speed: 1 to 3 meters/min.

3 to 9 ~feet/min.

Conveying System: Paper Belt

Operating Controls: Color Touch Screen
Electric Power: 480v, 3 phase 35 Amps

Compressed Air: 6 bar / 87 psi Air Connection: 14 mm dia. Air Exhaust: 8000 m³/h