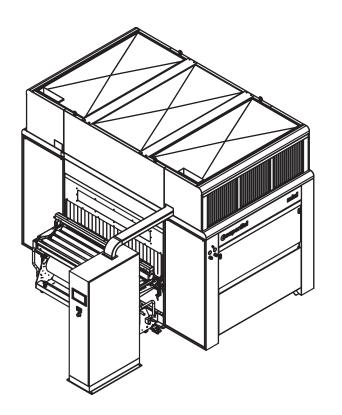

# Mini Plus Spray Machine

provides a simple and efficient solution to your finishing needs. This automated spray machine offers superior consistency and waste management compared to hand spraying with its pressurized cabin and reading system to minimize overspray. The Mini Plus is the perfect solution to a variety of challenges for small to medium sized production lines from quality issues and labor shortages to increased production needs it offers unparalled flexibility, control and cost savings.

### **Features**

- Single-arm reciprocating sprayer
- Ideal for small-medium sized production lines
- Upper ventilation unit provides cabin pressurization to reduce overspray and control ventilation
- Paper belt conveyor system allows for easy cleanup
- Photo Diode reading system accurately reads part dimensions to reduce overspray and coating waste
- Touch screen controls allow for easy operation
- Automatic color change included for three primary coatings and flush system
- Spray guns and pump package options available