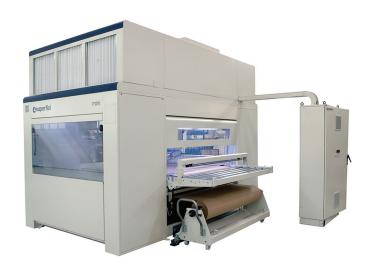

# Mini Plus Spray Machine

provides a simple and efficient solution to your finishing needs. This automated spray machine offers superior consistency and waste management compared to hand spraying with its pressurized cabin and reading system to minimize overspray. The Mini Plus is the perfect solution to a variety of challenges for small to medium sized production lines from quality issues and labor shortages to increased production needs it offers unparalled flexibility, control and cost savings.

### **Features**

- Single-arm reciprocating sprayer
- Ideal for small-medium sized production lines
- Upper ventilation unit provides cabin pressurization to reduce overspray and control ventilation
- Paper belt conveyor system allows for easy cleanup
- Photo Diode reading system accurately reads part dimensions to reduce overspray and coating waste
- Touch screen controls allow for easy operation
- Automatic color change included for three primary coatings and flush system
- Spray guns and pump package options available