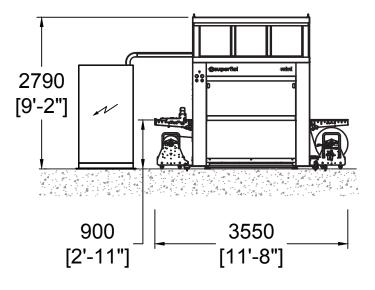

### **Machine Specifications:**

Height: 9' 2" Width: 12' Lenght: 11' 8"

Feed Speed: 1 to 3 meters/min.

3 to 9 ~feet/min.

Conveying System: Paper Belt

Operating Controls: Color Touch Screen
Electric Power: 480v, 3 phase 35 Amps